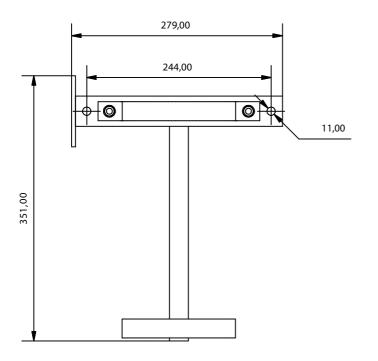

## **DATA SHEET**

**IRONWORK FOR PILOT BOTTLE** 

Description: Element used to anchor the pilot bottle to the wall. In the case of being next to a battery in double row can also be anchored to the battery ironwork.