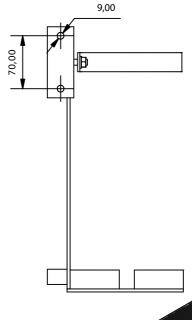

## **DATA SHEET**

**IRONWORK FOR PILOT BOTTLE** 

Description: Element used to anchor the pilot bottle to the wall. In the case of being next to a battery in double row can also be anchored to the battery ironwork.