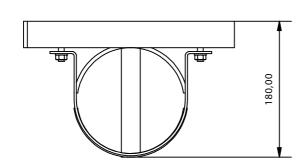

## **DATA SHEET**

**IRONWORK FOR PILOT BOTTLE** 

Description: Element used to anchor the pilot bottle to the wall. In the case of being next to a battery in double row can also be anchored to the battery ironwork.